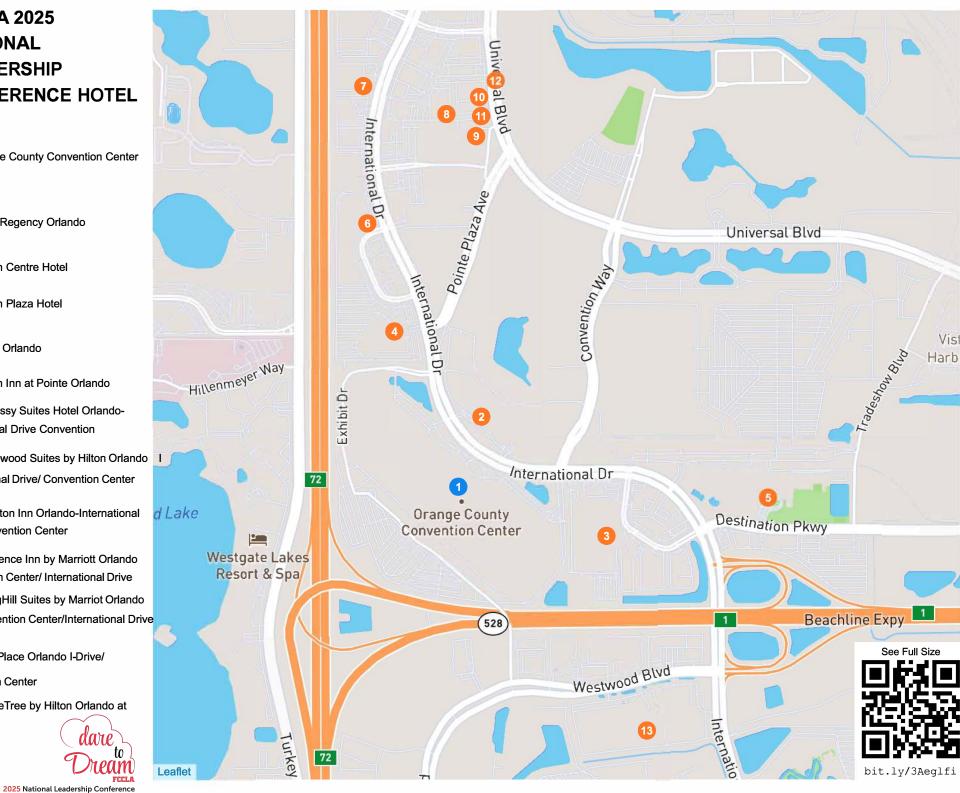

## **FCCLA 2025 NATIONAL LEADERSHIP CONFERENCE HOTEL MAP**

1 Orange County Convention Center

## **Hotels**

- 2 Hyatt Regency Orlando
- Rosen Centre Hotel
- Rosen Plaza Hotel
- Hilton Orlando
- Rosen Inn at Pointe Orlando
- **Embassy Suites Hotel Orlando-**International Drive Convention
- 8 Homewood Suites by Hilton Orlando T International Drive/ Convention Center
- Hampton Inn Orlando-International **Drive/Convention Center**
- Residence Inn by Marriott Orlando Convention Center/ International Drive
- 11 SpringHill Suites by Marriot Orlando Convention Center/International Drive
- 12 Hyatt Place Orlando I-Drive/

Convention Center

13 DoubleTree by Hilton Orlando at SeaWorld