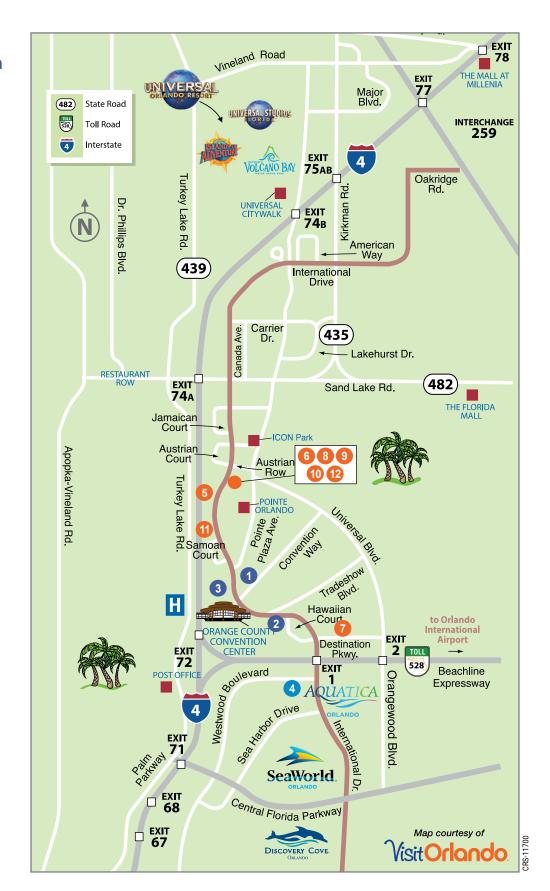

## Connected Hotels to the Orange County Convention Center-West Concourse

- 1. Hyatt Regency Orlando
- 2. Rosen Centre Hotel
- Rosen Plaza Hotel

## SeaWorld & International Drive South Area

4. DoubleTree by Hilton Hotel Orlando at SeaWorld

## International Drive & Convention Center Area

- Embassy Suites by Hilton Orlando International Drive Convention Center
- Hampton Inn Orlando-I-Drive/Convention Center
- 7. Hilton Orlando
- 8. Homewood Suites by Hilton I-Drive/Convention Center
- Hyatt Place Orlando I-Drive/ Convention Center
- 10. Residence Inn by Marriott Orlando Convention Center
- 11. Rosen Inn at Pointe Orlando
- SpringHill Suites by Marriott Orlando Convention Center/ I-Drive Area