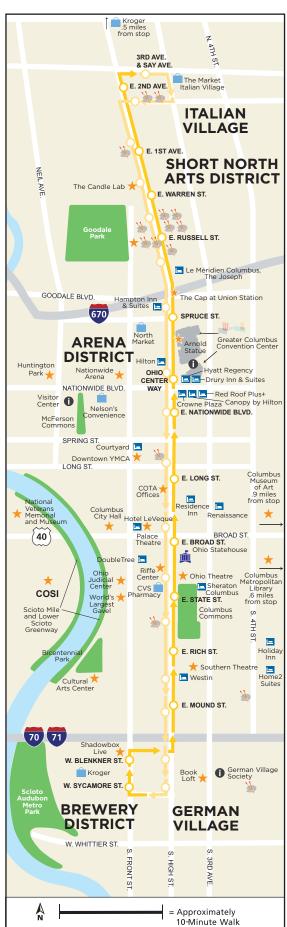

# **CBUS** attractions by stop - **Northbound**

COTA's CBUS® is the city's free Downtown Circulator, traveling from Brewery District, through Downtown to Short North Arts District, and back again. CBUS runs every 10-15 minutes, 7 days a week!

# W. Sycamore St.

- Scioto Audubon Metro Park
- Kroger

#### W. Blenkner St.

Shadowbox Live

#### E. Mound St.

- Southern Theatre
- The Westin Great Southern Columbus
- Home2 Suites

#### E. Rich St.

- **Bicentennial Park**
- Cultural Arts Center
- Holiday Inn Columbus Downtown -Capitol Square
- Columbus Commons

#### E. State St.

- Ohio Judicial Center
- World's Largest Gavel
- DoubleTree Suites by Hilton Hotel Columbus Downtown
- Scioto Mile and Lower Scioto Greenway
- **CVS Pharmacy**
- Columbus Metropolitan Library
- Riffe Center
- Sheraton Columbus Capitol Square
- Ohio Theatre
- Columbus Commons
- Gallery Stop

### E. Broad St.

- ★ Columbus City Hall
- Hotel LeVeque, Autograph Collection
- Palace Theatre
- Columbus Museum of Art
- Ohio Statehouse
- National Veterans Memorial and Museum

## E. Long St.

- Downtown YMCA
- Courtyard by Marriott **Downtown Columbus**
- COTA Offices
- Residence Inn by Marriott Columbus Downtown
- Renaissance Columbus Downtown Hotel

# E. Nationwide Blvd.

- Nationwide Arena
- Nelson's Convenience Store
- McFerson Commons
- Huntington Park
- Visitor Center

# **Ohio Center Way**

- **Greater Columbus Convention** Center South End
- Visitor Center inside GCCC
- Hyatt Regency Columbus
- Hilton Columbus Downtown
- Drury Inn & Suites
- Red Roof Inn + Columbus Downtown - Convention Center
- Crowne Plaza Columbus Downtown
- Canopy by Hilton

# Spruce St.

- The Cap at Union Station
- Hampton Inn & Suites Columbus Downtown
- Greater Columbus Convention Center North End
  - North Market
  - ★ Arnold Statue

#### E. Russell St.

- Le Méridien Columbus. The Joseph
- Goodale Park
- Gallery Stop
- ★ Pizzuti Collection of CMA

## E. Warren St.

- Goodale Park
- The Candle Lab
- Gallery Stop

## E. 1st Ave.

🆢 Gallery Stop

#### E. 2nd Ave.

Gallery Stop

## 3rd Ave. & Say Ave.

- Kroger
- The Market Italian Village